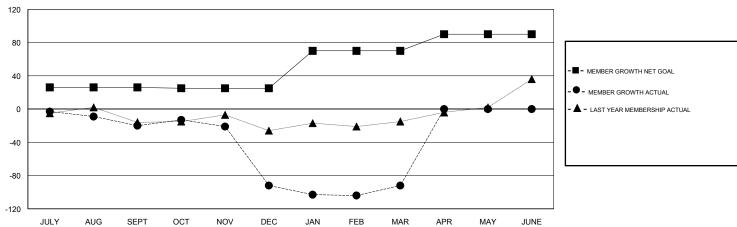

## STACEY JONES **LOCATION GUYANA GMT CA** Clubs Members RESULTS FOR 2017-2018 RESULTS FOR 2017-2018 NEW CLUB GOAL NEW CLUBS DROPPED CLUBS MEMBER GROWTH NET MEMBER GROWTH DROPPED QUARTER QUARTER GOAL ACTUAL MEMBERS ACTUAL (including transfers) 0 0 0 26 9 28 JULY/AUG/SEPT JULY/AUG/SEPT -1 23 94 OCT/NOV/DEC OCT/NOV/DEC 1 1 45 44 40 JAN/FEB/MAR JAN/FEB/MAR 0 0 0 20 0 0 APR/MAY/JUNE APR/MAY/JUNE

## GOALS AND ACTUAL MEMBERS CUMULATIVE

| DROPPED CLUBS: 3  DROPPED MEMBERS |     | 16 CLUBS OF 62 ADDED 1 OR MORE NEW MEMBERS | GENDER DISTRIBUTION  MALE 781 (48.33%)  FEMALE 835 (51.67%)  Women Percentage Fiscal Year Goal: 52% |    |
|-----------------------------------|-----|--------------------------------------------|-----------------------------------------------------------------------------------------------------|----|
| DECEASED                          | 17  | CLICK HERE FOR CUMULATIVE  MEMBERSHIP DATA | TOTAL FAMILY UNIT MEMBERS                                                                           | 66 |
| CLUB CANCELLED                    | 61  |                                            |                                                                                                     | 34 |
| OTHER                             | 84  |                                            | FAMILY MEMBERS PAYING HALF  DUES                                                                    | 34 |
| TOTAL                             | 162 |                                            |                                                                                                     |    |